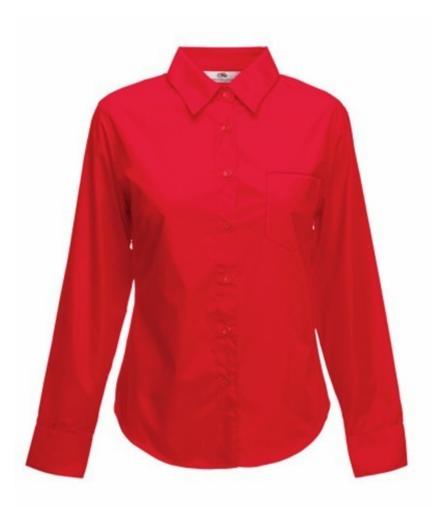

# FRUIT OF THE LOOM, LADIES LS POPLIN SHIRT, WOMEN'S BUSINESS SHIRT, RED, XS

#### Specification

Fruit of the Loom, Ladies LS Poplin Shirt, Women's Business Shirt, Red, XS. Women's short sleeve business shirt, made up of 55% cotton and 45% polyester, slightly waist-high, button-down shirt colors, adequate collar in shirt color as well as cuffs. Easy to maintain, not crowded. Branding: embroidery, flex, flock